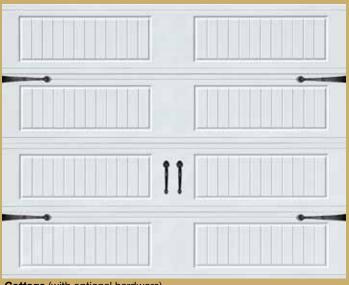

# Give your door an individual look

Spade - Stamped Steel

Elegant Handle

Spear - Wrought Iron

Additional hardware gives your garage door an individual look and adds overall curb appeal to your home.

Cottage (with optional hardware)