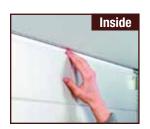

#### Hörmann Exclusive FingerGuard™

Deep tongue and groove section joint contribute to the door's **excellent strength**. Intermediate seals prevent air infiltration, which enhances the **insulation** properties.