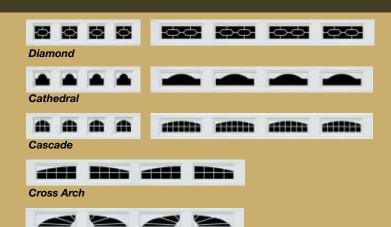

#### Select your favorite window design

Double Sunrise

3100 non-insulated glass only, 3200 either insulated or non-insulated.

**Double Sunrise** 