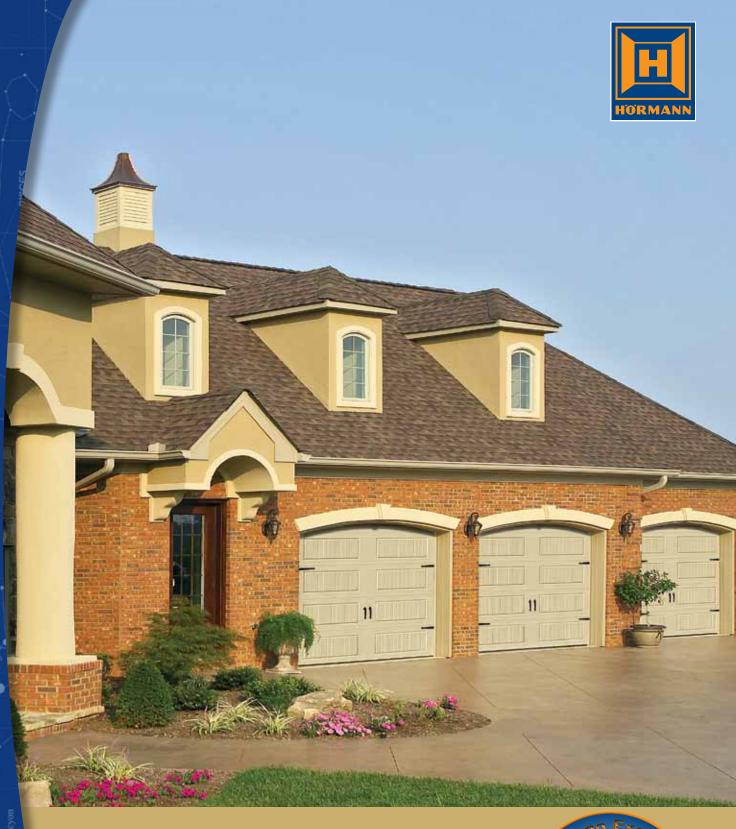

# **The Orion Collection**Best value insulated garage door in its class

### Safety, Durability, Efficiency

The Hörmann Orion Collection is the best choice if you are looking for an affordable insulated garage door. The virtually no-maintenance Orion Collection features a steel front and back with a polystyrene core and comes in two thicknesses: the **3100 Series** at 1 3/8" with an R value of 6.3 or the **3200 Series** at 2" with an R value of 8.9. The range of options gives you choices to beautify your home while increasing your savings on energy.

No matter which design suits your needs, you will never compromise on quality and safety. Our new steel doors are manufactured to the highest standards, and come with FingerGuard™ pinch-resistant section joints as standard.