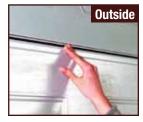

#### Hörmann Exclusive FingerGuard™

Deep tongue and groove section joint contribute to the door's **excellent strength**. Intermediate seals prevent air infiltration, which enhances the **insulation** properties.