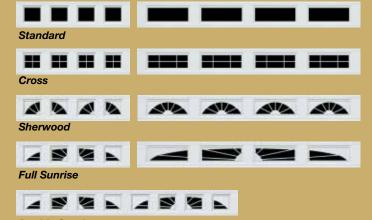

#### Select your favorite window design

Double Sunrise

3100 non-insulated glass only, 3200 either insulated or non-insulated.

**Double Sunrise** 