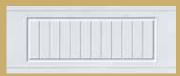

ces the **insulation** properties.

The steel front and back 3-layer sandwich construction with insulating polystyrene core increases energy savings and provides a very smooth and quiet door operation.

Well-defined panel embossments, easy to clean **Rainslope™** woodgrain texture, galvanized and **finish painted steel** provide years of trouble-free performance and beauty.

The bottom weather seal **keeps out wind, rain, debris and other elements** for added energy savings.



| WARRANTY* |
|-----------|

| Warranty | 3100             | 3200    |
|----------|------------------|---------|
| Sections | Limited Lifetime |         |
| Hardware | 5 years          | 6 years |
| Springs  | 4 years          | 5 years |
|          |                  |         |



Traditional



Ranch



Country



Cottage



Flush\*

\*Only available for 3200

#### Select your favorite window design



Double Sunrise

3100 non-insulated glass only, 3200 either insulated or non-insulated.



**Double Sunrise** 

#### Choose the color which best suits your home



All colors shown as accurately as printing technology allows. \*Not available for 3100 Series

# Energy efficiency

The Orion Collection offers enhanced energy efficiency and sound-dampening qualities.

On all Orion doors, the polystyrene insulation fills the top of the door channel for maximum insulation. At 1 3/8" thick, the 3100 Series — gives you an R value of 6.3, while the 2" thick 3200 Series door gives you even better insulation with an R value of 8.9.

For more energy efficient door selections, please check out our Phoenix and Tau