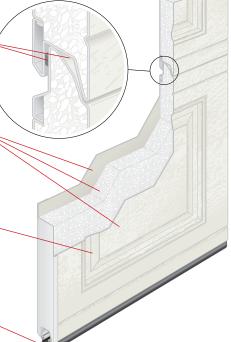

No matter which design suits your needs, you will never compromise on quality and safety. Our new steel doors are manufactured to the highest standards, and come with FingerGuard™ pinch-resistant section joints as standard.

#### Hörmann Exclusive FingerGuard™

Deep tongue and groove section joint contribute to the door's **excellent strength**. Intermediate seals prevent air infiltration, which enhances the **insulation** properties.

The steel front and back 3-layer sandwich construction with insulating polystyrene core increases energy savings and provides a very smooth and quiet door operation.

Well-defined panel embossments, easy to clean **Rainslope™** woodgrain texture, galvanized and **finish painted steel** provide years of trouble-free performance and beauty.

The bottom weather seal **keeps out wind, rain, debris and other elements** for added energy savings.

| WARRANTY* |
|-----------|

| Warranty | 3100             | 3200    |
|----------|------------------|---------|
| Sections | Limited Lifetime |         |
| Hardware | 5 years          | 6 years |
| Springs  | 4 years          | 5 years |
|          |                  |         |