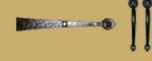

# Give your door an individual look

Spade - Stamped Steel

Elegant Handle

Spear - Wrought Iron

Additional hardware gives your garage door an individual look and adds overall curb appeal to your home.

Cottage (with optional hardware)