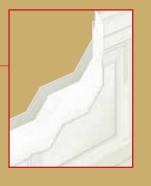

#### Hörmann Exclusive FingerGuard™

Deep tongue and groove section joint contribute to the door's **excellent strength**. Intermediate seals prevent air infiltration, which enhances the **insulation** properties.

The steel front and back 3-layer sandwich construction with insulating polystyrene core increases energy savings and provides a very smooth and quiet door operation.

Well-defined panel embossments, easy to clean **Rainslope™** woodgrain texture, galvanized and **finish painted steel** provide years of trouble-free performance and beauty.