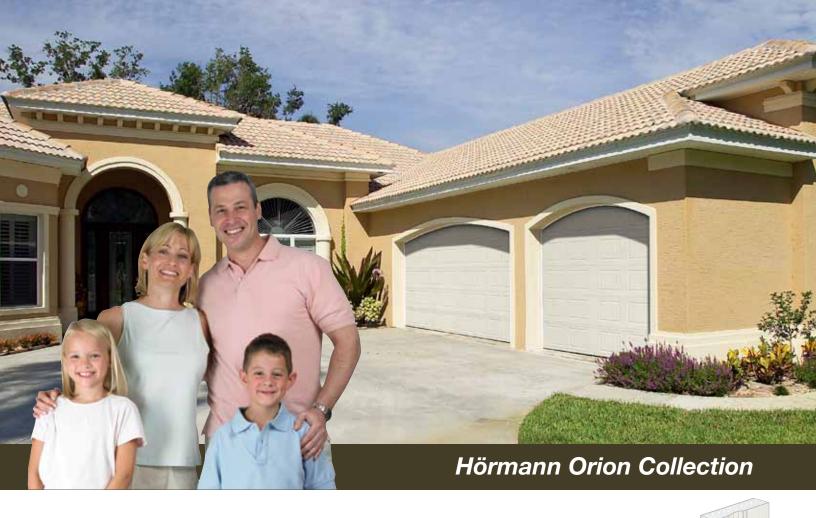

# **The Orion Collection**Best value insulated garage door in its class

### Safety, Durability, Efficiency

The Hörmann Orion Collection is the best choice if you are looking for an affordable insulated garage door. The virtually no-maintenance Orion Collection features a steel front and back with a polystyrene core and comes in two thicknesses: the **3100 Series** at 1 3/8" with an R value of 6.3 or the **3200 Series** at 2" with an R value of 8.9. The range of options gives you choices to beautify your home while increasing your savings on energy.