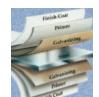

#### Rust-Prevention System

Steel skins are protected through a tough, layered coating system, including a hotdipped galvanized layer, a protective

metal oxide pretreatment, and a baked-on primer and top coat.