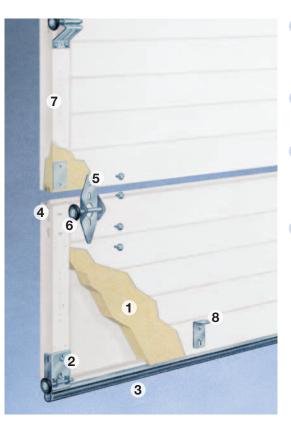

## **3-LAYER** | STEEL + 2" INSULATION + STEEL

- 2" thick CFC-free foamed-inplace polyurethane insulation provides an R-value of 17.2.
- 2 Patented Safe-T-Bracket<sup>®</sup> helps prevent serious injury that could occur if the bottom bracket were removed with the garage door closed and under tension.
- Bottom weatherseal in a rust-proof aluminum retainer helps prevent elements from entering garage.
- 4 Weather-tight tongue-andgroove section joints help seal out wind, rain and snow.

- Galvanized steel hinges attached to backup plates are durable, reliable and secure.
- 6 Nylon rollers are smooth and quiet.
- Prepainted white end stiles and interior steel backing create a clean, finished appearance.
- 8 Inside/outside step plates and grip handles make doors easy and safe to operate.