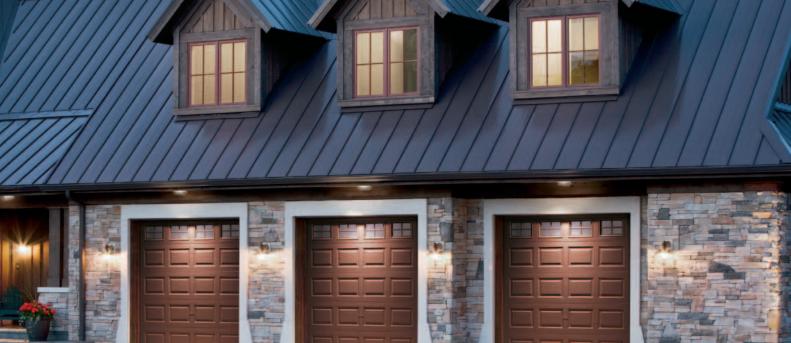

# PREMIUM SERIES 9200/9201/9202/9203 CLASSIC<sup>M</sup> LINE

Model 9200, Short Elegant Panel with Optional Colonial 509 Window Design

Improve your home's appearance and energy efficiency with a Clopay Premium Series insulated garage door. With 2" of polyurethane insulation, Models 9200, 9201, 9202 and 9203 offer an exceptional insulating R-value, strength and security, as well as quiet operation and a beautiful appearance. Choose from three panel styles, seven color options and a wide range of decorative window options to create a door that fits your budget and enhances your home's curb appeal.

# PREMIUM SERIES 9200/9201/9202/9203

Model 9203, Long Elegant Panel with Optional Charleston 608 Window Design