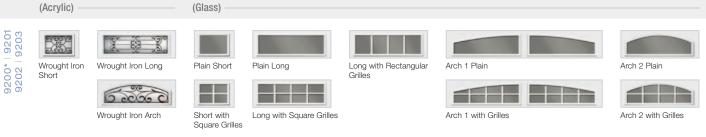

#### **Designer Collection Windows**

Available in short or long panel designs, Clopay's Designer Collection Windows are created to complement many home styles.

|                    | Wrought Iron Series<br>(Acrylic) | Studio™ Series<br>(Acrylic)                                      | Leaded Series<br>(Acrylic)                                                           | Leaded Series<br>(Glass)                                                                                                                                                                                                                                                                                                                                                                                                                                                                                                                                                                                                                                                                                                                                                                                                                                                                                                                                                                                                                                                                                                                                                                                                                                                                                                                                                                                                                                                                                                                                                                                                                                                                                                                                                                                                                                                                                                                                                                                                                                                                                     | Brilliance <sup>®</sup> Series<br>(Glass) | Architectural Series<br>(Glass)     |
|--------------------|----------------------------------|------------------------------------------------------------------|--------------------------------------------------------------------------------------|--------------------------------------------------------------------------------------------------------------------------------------------------------------------------------------------------------------------------------------------------------------------------------------------------------------------------------------------------------------------------------------------------------------------------------------------------------------------------------------------------------------------------------------------------------------------------------------------------------------------------------------------------------------------------------------------------------------------------------------------------------------------------------------------------------------------------------------------------------------------------------------------------------------------------------------------------------------------------------------------------------------------------------------------------------------------------------------------------------------------------------------------------------------------------------------------------------------------------------------------------------------------------------------------------------------------------------------------------------------------------------------------------------------------------------------------------------------------------------------------------------------------------------------------------------------------------------------------------------------------------------------------------------------------------------------------------------------------------------------------------------------------------------------------------------------------------------------------------------------------------------------------------------------------------------------------------------------------------------------------------------------------------------------------------------------------------------------------------------------|-------------------------------------------|-------------------------------------|
| 8200   820I        | Tuscany<br>Orleans               | Art Deco I Art Deco II Living Tree Mission                       | Brass<br>Radiance Elegance<br>Brass Sun Burst<br>(8', 9', 16', 17', 18' widths only) | Ashford™       Image: Carlisle™         Image: Carlisle™       Image: Carlisle™                                                                                                                                                                                                                                                                                                                                                                                                                                                                                                                                                                                                                                                                                                                                                                                                                                                                                                                                                                                                                                                                                                                                                                                                                                                                                                                                                                                                                                                                                                                                                                                                                              | Solitaire                                 | Palladian™<br>Palladian with grille |
| araa - araa - araa | Tuscany                          | Art Deco I<br>Art Deco I<br>Art Deco I<br>Living Tree<br>Mission | Brass Majesty                                                                        | Image: state | Solitaire Marquise Trillian               | Palladian Palladian with grille     |