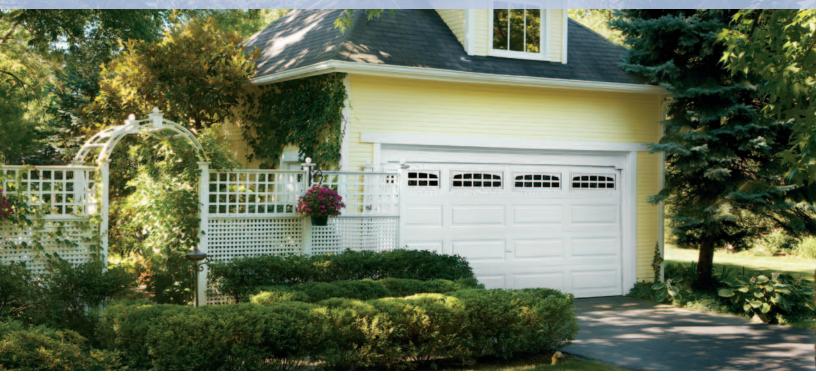

## COLOR

Model 9201, Flush Panel with Optional Studio<sup>™</sup> Series Art Deco II Window Design