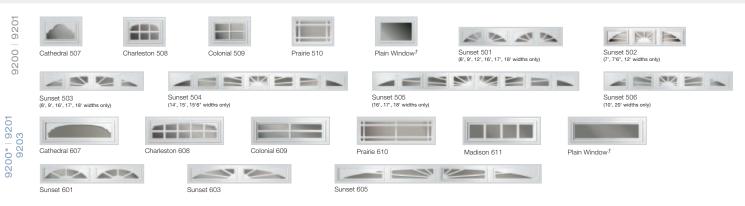

#### **Classic Collection Windows**

UV-protected cellular plastic insert designs snap into either the inside or outside of the window frame for easy cleaning or to change designs. Windows are offered in insulated, single strength, double strength, acrylic or obscure glass.

## 9200 Elegant Short Complements homes with traditional styling.

9203 Elegant Long Ideal for ranch style homes.

9201/9202 Flush Perfect for contemporary and some transitional style homes. 9201 – 18" and 21" sections 9202 – 18", 21" and 24" sections